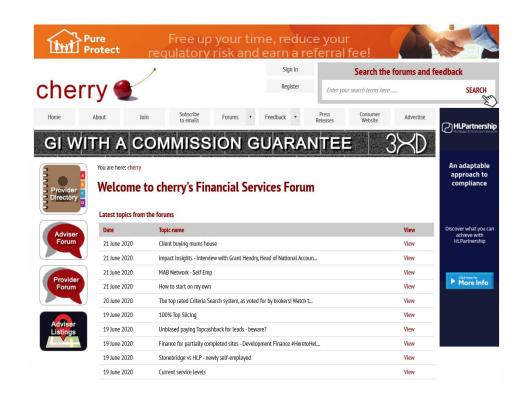

# About cherry

- cherry launched in 2005 to provide an area of the web where financial services workers, especially intermediaries, could communicate about industry issues and gain access to industry news, press releases, events and products etc.
- The popular online forums are where numerous topics, including 'difficult to place cases', 'lenders and providers', 'regulation', 'the pros and cons of networks', 'pensions', 'general insurance' and lots more are discussed.
- To date, members have added more than 32,000 forum topics and over 210,000 comments, meaning there is a wealth of knowledge available to both experienced and new industry members.
- The audience and chat continues to grow, with members adding an average of around 200 new topics and 2,000 comments EVERY MONTH.
- EACH MONTH, visits to the site average at around 17,000, with each visitor spending, on average, over 7.5 minutes on the site, and between them viewing over 105,000 pages (view live stats <a href="here">here</a>)

### Most viewed forum categories

- 1. Difficult to place cases
- 2. The Brokers Arms
- 3. Lenders
- 4. General Questions & Feedback
- 5. Things that irritate!!!!!

- Are shown on every page of the site.
- Can be animated, gif, jpg, png etc.
- Are shared by a maximum of 3 advertisers.

# **Pricing per month** (+ sizes)

- Leaderboard £1,500 (1,500 x 110 pixels)
- Skyscraper £1,200 (150 x 600 pixels)
- Eye Level Banner £1,000 (1,020 x 70 pixels)
- Footer £800 (1,500 x 110 pixels)

Cherry Financial Services Forums