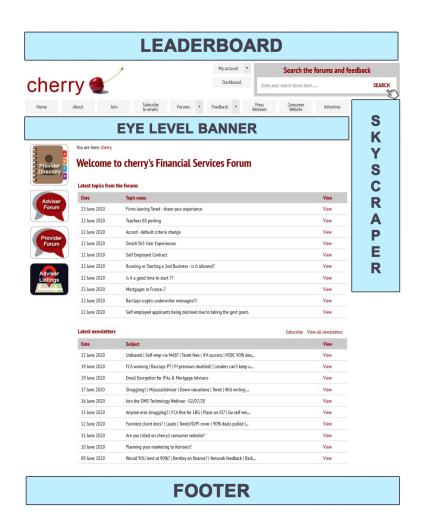

### Most viewed forum categories

- 1. Difficult to place cases
- 2. The Brokers Arms
- 3. Lenders
- 4. General Questions & Feedback
- 5. Things that irritate!!!!!

- Are shown on every page of the site.
- Can be animated, gif, jpg, png etc.
- Are shared by a maximum of 3 advertisers.

# **Pricing per month** (+ sizes)

- Leaderboard £1,500 (1,500 x 110 pixels)
- Skyscraper £1,200 (150 x 600 pixels)
- Eye Level Banner £1,000 (1,020 x 70 pixels)
- Footer £800 (1,500 x 110 pixels)

Cherry Financial Services Forums

- Are visible on every topic and page within the relevant forum.
- Can be animated gif, jpg, png etc.
- Are shared by a maximum of 3 advertisers.
- Includes provision of topic subjects posted